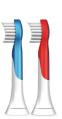

## Age 3+

The Philips Sonicare For Kids standard toothbrush head features a contoured profile to fit your child's teeth Age 3+ and soft bristles for a gently cleaning experience. Also features rubber molding on the back of the brush head for a safer, more pleasant cleaning. Also available in bigger, standard size for Kids Age 7+.

### **Design and finishing**

Bristle stiffness feel: Medium

Color: Blue & Red

Reminder bristles: Blue bristle color fade

away

Size: Compact