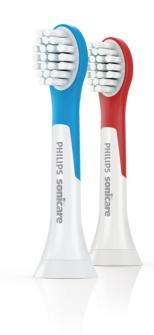

## **Maximized sonic motion**

Philips Sonicare brush heads are vital to our core technology of high-frequency, high-amplitude brush movements performing over

31,000 brush strokes per minute. Our unparalleled sonic technology fully extends the power from the handle all the way to the tip of the brush head. This sonic motion creates a dynamic fluid action that drives fluid deep between teeth and along the gum line for superior, yet gentle, cleaning every time.