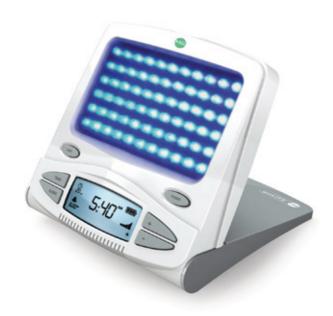

## Boost your mood and energy

The Philips goLITE BLU energy light is a portable light therapy device which is designed to help you increase your energy level naturally and fight winter blues. Its small size makes it easy to use wherever it suits you best.

## Advanced blue LED technology

· Long lasting blue LEDs

goLITE M2 HF3230/60

## Specifications

Comfortable light

Advanced diffusion optics Wide treatment field

© 2019 Koninklijke Philips N.V. All Rights reserved.

Specifications are subject to change without notice. Trademarks are the property of Koninklijke Philips N.V. or their respective owners.