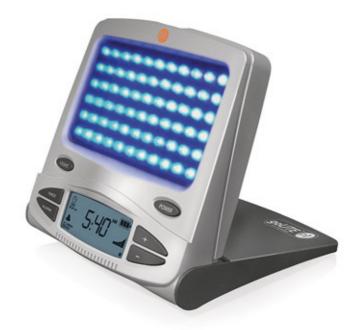

## Boost your mood and energy

The Philips goLITE BLU energy light is a portable light therapy device which is designed to help you increase your energy level naturally and fight winter blues. Its small size makes it easy to use wherever it suits you best.

Advanced blue LED technology

Long lasting blue LEDs

HF3227/60

## Specifications

**Comfortable light** Advanced diffusion optics Wide treatment field

© 2019 Koninklijke Philips N.V. All Rights reserved. Issue date 2019-07-03 Version: 2.0.1

Specifications are subject to change without notice. Trademarks are the property of Koninklijke Philips N.V. or their respective owners.