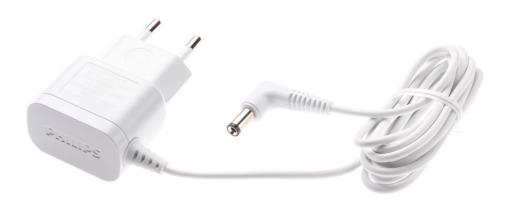

## Power plug for your Wake-up light

Find matching products on the specifications tab

This power plug for your Wake-up light can be used in nearly all European countries. Lost your old one or did your pet chew on the cord? Order a new one here!

## Replaceable part

Fits Healthy Sleep products:: HF3500, HF3503, HF3504, HF3505, HF3506, HF3507, HF3508

© 2021 Koninklijke Philips N.V. All Rights reserved.

Specifications are subject to change without notice. Trademarks are the property of Koninklijke Philips N.V. or their respective owners.