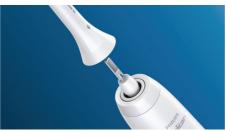

# Click-on brush head system

This brush head clicks on and off your brush handle for a secure fit and easy maintenance and cleaning. It fits all Philips Sonicare toothbrush handles except: PowerUp Battery and Essence.