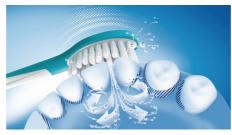

# Superior cleaning in seconds.\*

Cleans and protects growing smiles ages 3+

Sonicare For Kids toothbrush head is perfect for small mouths with growing teeth. It works exclusively with the For Kids power toothbrush that together deliver a safe and more pleasant experience that kids find fun and habit-forming.

## Superior cleaning in seconds

Our sonic power enables you to take full advantage of the limited amount of time your kids spend brushing as they build healthy habits and perfect their brushing technique.

#### **Maximized sonic motion**

Philips Sonicare's advanced sonic technology pulses water between teeth, and its brush strokes break up plaque and sweep it away for an exceptional daily clean.