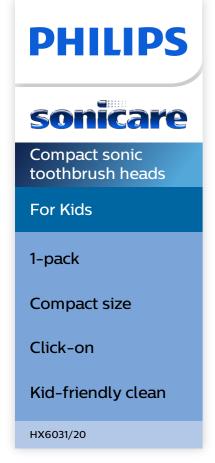

## Age 3+

The Philips Sonicare For Kids standard toothbrush head features a contoured profile to fit your child's teeth Age 3+ and soft bristles for a gently cleaning experience. Also features rubber molding on the back of the brush head for a safer, more pleasant cleaning. Also available in bigger, standard size for Kids Age 7+.

# Click-on brush head system

This brush head clicks on and off your brush handle for a secure fit and easy maintenance and cleaning. It fits all Philips Sonicare toothbrush handles except: PowerUp Battery and Essence.