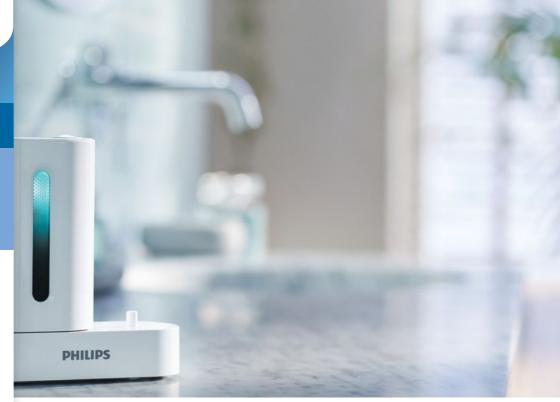

#### Sanitizing UV light

Surround your brush heads with sanitizing light: the UV Sanitizer's reflector distributes sanitizing light around the entire top of the brush heads for optimal results.

#### Kills germs on brush heads

- Brush heads are surrounded by sanitizing light
- Clean your brush heads  $^{\ast\ast}$  with the touch of a button