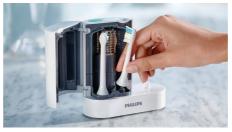

#### Kills germs on brush heads

- Brush heads are surrounded by sanitizing light
- Clean your brush heads  $^{\ast\ast}$  with the touch of a button

#### Ease of use

Brush head fit: Fits all snap-on brush heads UV clean cycle duration: 10 minutes Sonicare toothbrush charger: Not compatible with, DiamondClean, DiamondClean 9000, DiamondClean Smart

Power