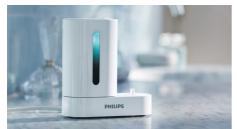

#### Sanitizing UV light

Surround your brush heads with sanitizing light: the UV Sanitizer's reflector distributes sanitizing light around the entire top of the brush heads for optimal results.