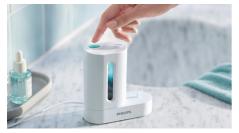

#### Just press a button to clean

Press the button once to activate the UV Sanitizer.

#### Kills germs on brush heads

- Brush heads are surrounded by sanitizing light
- Clean your brush heads  $^{\ast\ast}$  with the touch of a button