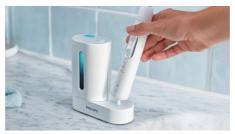

#### Just press a button to clean

Press the button once to activate the UV Sanitizer.

#### Sonicare charger included

Charge your Sonicare toothbrush while your brush heads become clean and fresh. (Not compatible with DiamondClean, DiamondClean 9000 or DiamondClean Smart. Toothbrush not included.)