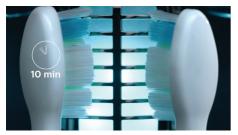

#### Kills germs on brush heads

- Brush heads are surrounded by sanitizing light
- Clean your brush heads  $^{\ast\ast}$  with the touch of a button

#### Sanitizing UV light

Surround your brush heads with sanitizing light: the UV Sanitizer's reflector distributes sanitizing light around the entire top of the brush heads for optimal results.

#### Turns off automatically

Simple and safe: the UV Sanitizer conveniently turns itself off after its 10-minute cleaning cycle is complete.