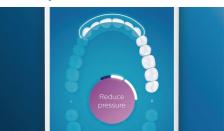

#### Too much pressure?

You might not notice when you brush too hard, but your DiamondClean Smart will. If you use too much pressure, the light ring on the end of your handle will flash. This is a gentle reminder to ease off the pressure, and let your brush head do the work. 7 out of 10 people found this feature helped them become a better brusher.

#### Easy does it

With an electric toothbrush, you let the brush do the work. We've built a scrubbing sensor into your handle as a gentle reminder to reduce scrubbing. This way, you can improve your technique and get a gentler, more effective clean.