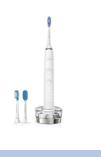

# DiamondClean Smart

Personalized coaching Smart brush head sensors Smart brush head recognition 5 modes, 3 intensities

HX9944/13

# Our best ever toothbrush, for complete oral care Feel confident, with 100% coverage

The DiamondClean Smart is our best toothbrush, for complete care. Four highperformance brush heads let you focus on all areas of your oral health, and our Smart Sensor technology gives you personalized feedback and coaching.

#### **Items included**

Handle: 1 DiamondClean Smart Brush heads: 1 C3 Premium Plaque Control, 1 G3 Premium Gum Care, 1 TongueCare+ tongue brush Charger base: 1