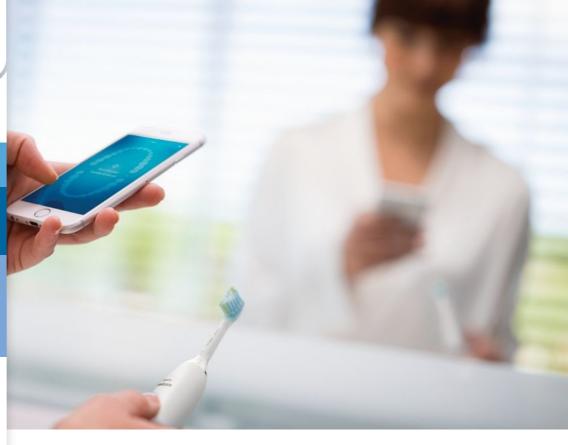

#### Never miss a spot

The Philips Sonicare app lets you know when you've achieved a thorough clean, and coaches you to be a better, more mindful brusher.

#### **TouchUp feature**

If you happen to miss a spot while brushing your teeth, your app's TouchUp feature will show you. You can then go back for a second pass, and be confident you are getting a complete clean, every time.

### Focus areas and goal-setting

Any trouble areas your dentist has pointed out? We'll highlight them on your in-app 3D mouth map, and remind you to pay extra attention to these areas.