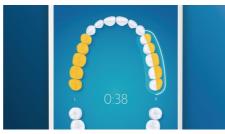

#### Never miss a spot

The Philips Sonicare app lets you know when you've achieved a thorough clean, and coaches you to be a better, more mindful brusher.

#### **TouchUp feature**

If you happen to miss a spot while brushing your teeth, your app's TouchUp feature will show you. You can then go back for a second pass, and be confident you are getting a complete clean, every time.