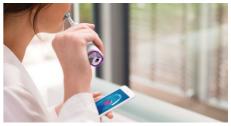

#### Never miss a spot

The Philips Sonicare app lets you know when you've achieved a thorough clean, and coaches you to be a better, more mindful brusher.

#### **TouchUp feature**

If you happen to miss a spot while brushing your teeth, your app's TouchUp feature will show you. You can then go back for a second pass, and be confident you are getting a complete clean, every time.