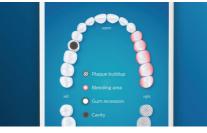

### Focus areas and goal-setting

Any trouble areas your dentist has pointed out? We'll highlight them on your in-app 3D mouth map, and remind you to pay extra attention to these areas.