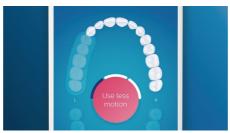

#### Easy does it

With an electric toothbrush, you let the brush do the work. We've built a scrubbing sensor into your handle as a gentle reminder to reduce scrubbing. This way, you can improve your technique and get a gentler, more effective clean.