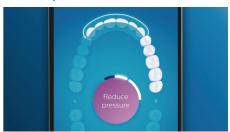

#### Too much pressure?

You might not notice when you brush too hard, but your DiamondClean Smart will. If you use too much pressure, the light ring on the end of your handle will flash. This is a gentle reminder to ease off the pressure, and let your brush head do the work. 7 out of 10 people found this feature helped them become a better brusher.