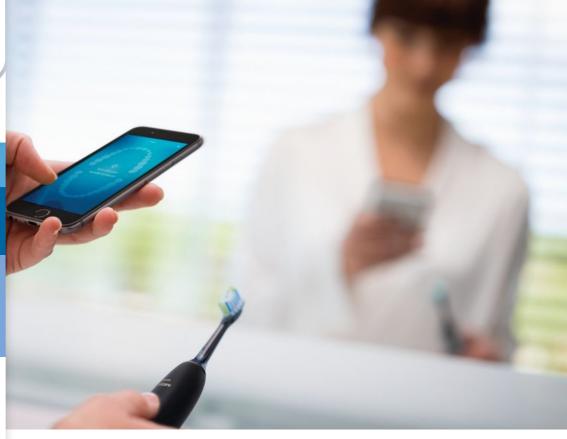

#### Never miss a spot

The Philips Sonicare app lets you know when you've achieved a thorough clean, and coaches you to be a better, more mindful brusher.

# Connectivity

Bluetooth® wireless technology: Connected brushing app

# Compatibility

Android compatibility: Android phones, Bluetooth 40 enabled tablets iOS compatibility: iPad 3rd Gen or higher, iPhone 4S or higher, with iOS7 or higher