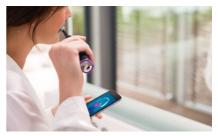

#### Never miss a spot

The Philips Sonicare app lets you know when you've achieved a thorough clean, and coaches you to be a better, more mindful brusher.

# Focus areas and goal-setting

Any trouble areas your dentist has pointed out? We'll highlight them on your in-app 3D mouth map, and remind you to pay extra attention to these areas.