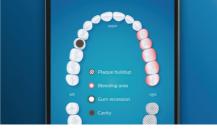

# Focus areas and goal-setting

Any trouble areas your dentist has pointed out? We'll highlight them on your in-app 3D mouth map, and remind you to pay extra attention to these areas.

#### Smart sensor technology

Pressure sensor: Alerts when brushing too hard Location sensor: Tracks & improves coverage Scrubbing sensor: Guides to reduce scrubbing 3D mouth map: Highlights trouble areas TouchUp: To address missed spots