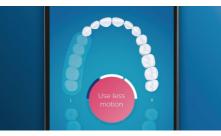

### Easy does it

With an electric toothbrush, you let the brush do the work. We've built a scrubbing sensor into your handle as a gentle reminder to reduce scrubbing. This way, you can improve your technique and get a gentler, more effective clean.