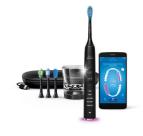

# **PHILIPS**

Sonic electric toothbrush with app

# DiamondClean Smart

Personalized coaching Smart brush head sensors Smart brush head recognition 5 modes, 3 intensities

HX9924/17

### **Items included**

Handle: 1 DiamondClean Smart Brush heads: 1 C3 Premium Plaque Control, 1 G3 Premium Gum Care, 1 W3 Premium White, 1 TongueCare+ tongue brush Glass charger: 1 Travel case: USB charging travel case