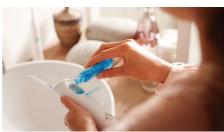

# Designed for inconsistent flossers

For those who don't floss consistently, AirFloss Pro/Ultra\*\*\*\* is the easiest way to effectively clean between teeth. AirFloss Pro/Ultra can be used with mouthwash or water and is clinically proven as effective as floss for gum health.\*\*

#### The easiest way to effectively clean between teeth

- · An easy way to start a healthy habit
- Takes just 60 seconds: Point, Press, Clean!
- · Total daily confidence of a fresh and clean mouth

#### Cleans in just 60 seconds

With the AirFloss Pro/Ultra, cleaning your entire mouth takes less than 60 seconds a day. Simply select your burst frequency (single, double or triple), and hold down the activation button for continuous automatic bursts or press and release for manual burst mode.

Fresh & clean with mouthwash

Fill the reservoir on the handle with either mouthwash or water, then point and press. Use with mouthwash for the ultimate fresh experience and anti-microbial benefits.