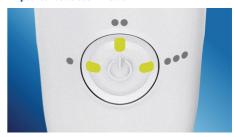

#### Cleans in just 60 seconds

With the AirFloss Pro/Ultra, cleaning your entire mouth takes less than 60 seconds a day. Simply select your burst frequency (single, double or triple), and hold down the activation button for continuous automatic bursts or press and release for manual burst mode.

## Triple burst customization

AirFloss Pro/Ultra's powerful spray can be customized to your liking, with single, double or triple bursts for each press of the activation button

#### Ease of use

months

Handle: Slim ergonomic design

Battery indicator: Handle LEDs show charge

level

Battery Life: 1-3 weeks\*\*\*\*\*

Nozzle attachment: Easily snaps on and off

**Technical specifications** 