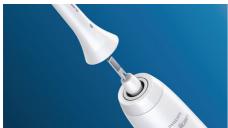

# Click-on brush head system

This brush head clicks on and off your brush handle for a secure fit and easy maintenance and cleaning. It fits all Philips Sonicare toothbrush handles except: PowerUp Battery and Essence.