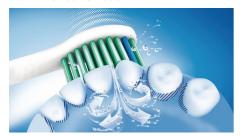

### **Maximized sonic motion**

Philips Sonicare's advanced sonic technology pulses water between teeth, and its brush strokes break up plaque and sweep it away for an exceptional daily clean.