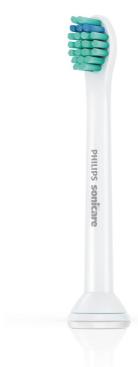

# **Optimized performance**

This Philips Sonicare toothbrush head features a contoured profile to naturally fit the shape of your teeth and to clean hard-to-reach areas.

#### **Reminder bristles**

At first glance it may not be obvious, but brush heads lose stiffness and gradually wear down over months of normal use. Our blue reminder bristles fade to white and help you recognize when it's time for a replacement. For optimal results, replace your brush head every three months.