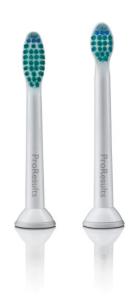

# Sonicare electric toothbrush head

These Sonicare replacement brush heads are designed to fit the natural shape of our teeth for a thorough clean every time you brush.

### Thorough clean feeling in your mouth

- Brush head design maximizes sonic motion
- · Contoured bristles fit the natural shape of your teeth
- · Angled, radial-trimmed bristles expands the area covered

#### **Contoured bristles**

These Philips Sonicare electric toothbrush bristles are trimmed in a contoured pattern to fit the natural shape of teeth. The peaks and valleys along the length of the brush head are ergonomically designed to follow teeth topography and fit in between teeth so you're less likely to miss places when you brush.

#### **Angled radial-trimmed bristles**

The curved surface area created by angled, radial-trimmed bristles helps maintain contact with the surfaces of the teeth and gums as the brush head pivots, covering a larger surface area without increasing the size of the brush head.