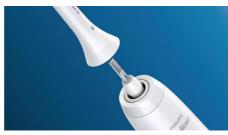

## Click-on brush head system

The Philips Sonicare For Kids brush heads clicks on and off your brush handle for a secure fit and easy maintenance and cleaning.