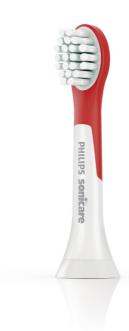

### **Maximized sonic motion**

Philips Sonicare brush heads are vital to our core technology of high-frequency, high-amplitude brush movements performing over

31,000 brush strokes per minute. Our unparalleled sonic technology fully extends the power from the handle all the way to the tip of the brush head. This sonic motion creates a dynamic fluid action that drives fluid deep between teeth and along the gum line for superior, yet gentle, cleaning every time.