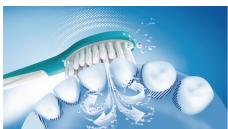

### **Maximized sonic motion**

Philips Sonicare brush heads are vital to our core technology of high-frequency, high-amplitude brush movements performing over

31,000 brush strokes per minute. Our unparalleled sonic technology fully extends the power from the handle all the way to the tip of the brush head. This sonic motion creates a dynamic fluid action that drives fluid deep between teeth and along the gum line for superior, yet gentle, cleaning every time.