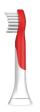

## Age 3+

The Philips Sonicare For Kids standard toothbrush head features a contoured profile to fit your child's teeth Age 3+ and soft bristles for a gently cleaning experience. Also features rubber molding on the back of the brush head for a safer, more pleasant cleaning. Also available in bigger, standard size for Kids Age 7+.

## Click-on brush head system

The Philips Sonicare For Kids brush heads clicks on and off your brush handle for a secure fit and easy maintenance and cleaning.

### **Design and finishing**

Bristle stiffness feel: Medium

Color: Red

Reminder bristles: Blue bristle color fade

away

Size: Compact