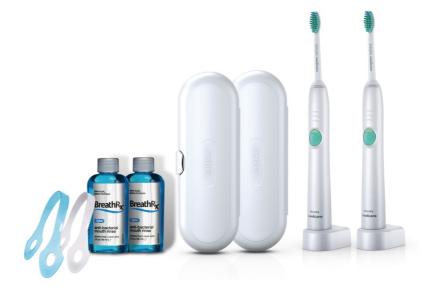

#### **Items included**

Handles: 2 EasyClean

Brush heads: 2 ProResults standard

Charger: 2 Travel case: 2 Tongue scraper: 2

Mouth rinse: 2 x 2oz BreathRx