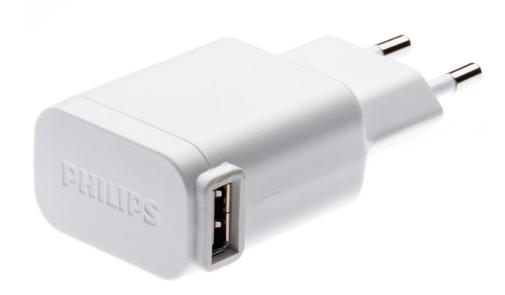

## For charging your toothbrush

Find matching products on the specifications tab

The Sonicare Rechargable Toothbrush provides the ultimate in cleaning. The wall adapter can be used to connect the charging travel case of your Sonicare to your laptop or to a wall outlet.

## **Ease of using Philips spare parts**

• Easy renew your product with original Philips parts

Wall adapter CP1713/01