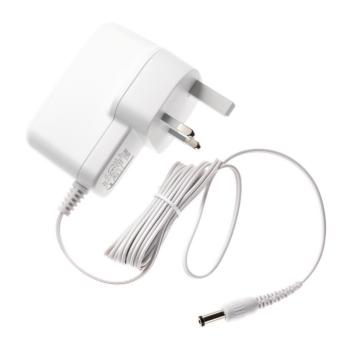

# Part of your WakeUp light

This power plug for your shaving device can be used in the UK. Lost your old one? Order a new one here!

#### Easy renew of product parts

From time to time your product needs a facelift but it was never so easy like with Philips consumer replacement parts to renew your product. This all with guaranteed Philips quality.

## Specifications

Replaceable part

Fits Healthy Sleep products:: HF3520, HF3521

© 2021 Koninklijke Philips N.V. All Rights reserved.

Specifications are subject to change without notice. Trademarks are the property of Koninklijke Philips N.V. or their respective owners.