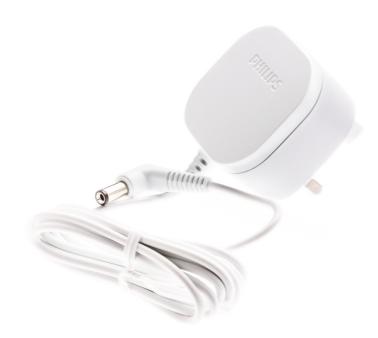

## Connects your Wake-up Light to the mains

This power plug for your Wake-up Light can be used in the UK. Lost your old one? Order a new one here!

### Replaceable part

Fits Healthy Sleep products:: HF3500, HF3503, HF3504, HF3505, HF3506, HF3507, HF3508

© 2021 Koninklijke Philips N.V. All Rights reserved.

Specifications are subject to change without notice. Trademarks are the property of Koninklijke Philips N.V. or their respective owners.