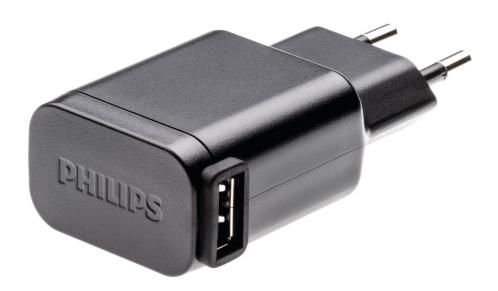

## For charging your toothbrush

Find matching products on the specifications tab

The Sonicare Rechargeable Toothbrush provides the ultimate in cleaning. The wall adapter can be used to connect your Sonicare's charging travel case to your laptop or to a plug socket.

## **Ease of using Philips spare parts**

• Easily renew your product with original Philips parts

Wall adapter CP1714/01