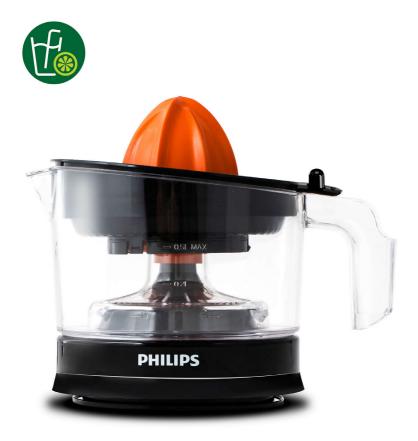

Philips Daily Collection Citrus press

# More juice, less hassle

Up to 80% Juice extraction\*

Philips Citrus press offers healthy fruit juices within minutes. Transparent bowl with 2 sized cones for big and small fruits along with 2 way rotation and adjustable pulp selector ensures maximum juice extraction with minimum effort.

#### Citrus press

2 way rotation 2 sized cones, Adjustable pulp selector, Transparent Bowl (0.5 L)

### Citrus press

2 way rotation 2 sized cones, Adjustable pulp selector, Transparent Bowl (0.5 L)