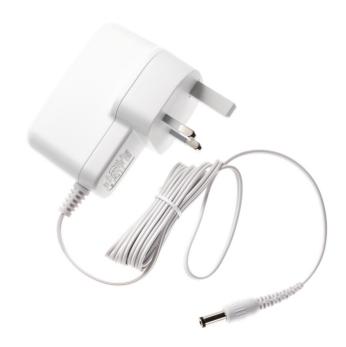

# Part of your Wake-up Light

This power plug for your shaving device can be used in the UK. Lost your old one? Order a new one here!

#### Easy replacement of product parts

From time to time your product needs a facelift, and with Philips consumer replacement parts to renew your product, it's never been so easy! All this with guaranteed Philips quality.