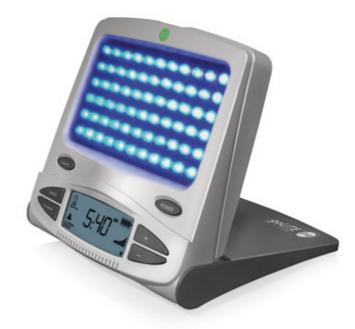

## Boost your mood and energy

The Philips goLITE BLU energy light is a portable light therapy device which is designed to help you increase your energy level naturally and fight winter blues. Its small size makes it easy to use wherever it suits you best.

Advanced blue LED technology

Long lasting blue LEDs

HF3228/60