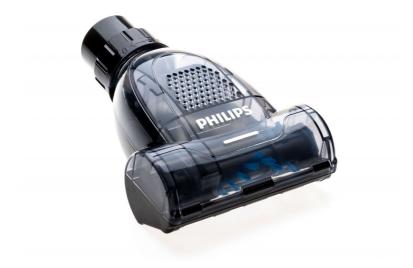

Philips Mini turbo brush Conical

### Find matching products on the specifications tab

The Mini Turbo Nozzle is ideal for cleaning pet hair from upholstery. The active rotating brushes thoroughly remove any pet hair on your furniture.