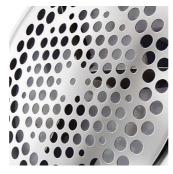

#### Specially designed shaving head

Due to the three different hole sizes, all sizes of fabric pills will be drawn into it and effectively removed from the fabric.

### Effective and quick pill removal

- 3 mesh hole sizes to tackle all sizes of pills
- Height adjustment cap for the most delicate garments
- Large blade surface for covering a large area at once