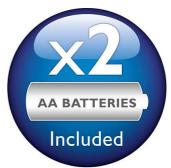

### 2 AA batteries included

2 Philips AA batteries are included in the package.

### Easy to use

- 2 Philips AA batteries are included in the package
- The cleaning brush helps to clean your appliance after use