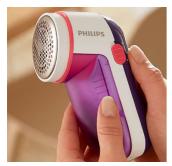

### Revive your old garments instantly

The Philips fabric shaver allows you to easily and quickly remove fabric pills from all types of garments. All your garments, from jumpers to blankets, will look like new again!

### Effective and quick pill removal

- 3 mesh hole sizes to tackle all sizes of pills
- Height adjustment cap for the most delicate garments
- Large blade surface for covering a large area at once

### Effective and quick pill removal

• Up to 8800 rounds/min blade rotation for effective removal