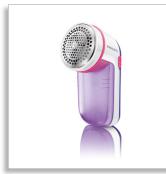

## Fabric Shaver

SHILIPS

### Fabric Shaver Removes fabric pills Suitable for all garments, 2 Philips AA batteries incl.