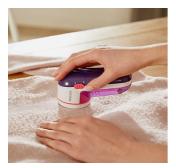

### Revive your old garments instantly

The Philips fabric shaver allows you to easily and quickly remove fabric pills from all types of garments. All your garments, from jumpers to blankets, will look like new again!

### Large blade surface

Large blade surface ensures that larger area of the garment is covered at the same time, hence less strokes are needed to make your garment look new again

#### Specially designed shaving head

Due to the three different hole sizes, all sizes of fabric pills will be drawn into it and effectively removed from the fabric.