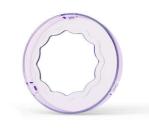

#### Large removable pill container

The container, where the shaved off pills are stored, is easy to remove and empty.

### Easy to use

• The pill container is easy to remove and empty