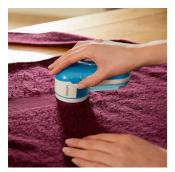

### Revive your old garments instantly

The Philips fabric shaver allows you to easily and quickly remove fabric pills from all types of garments. All your garments, from jumpers to blankets, will look like new again!

#### Large blade surface

Large blade surface ensures that larger area of the garment is covered at the same time, hence less strokes are needed to make your garment look new again