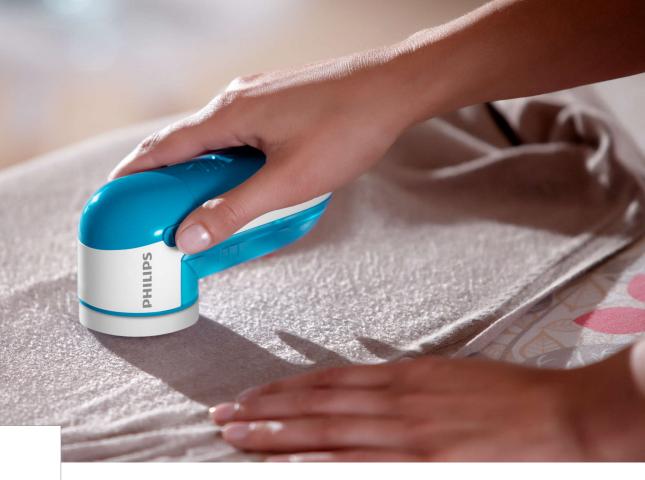

### Revive your old garments instantly

The Philips fabric shaver allows you to easily and quickly remove fabric pills from all types of garments. All your garments, from jumpers to blankets, will look like new again!

### Effective and quick pill removal

- 3 mesh hole sizes to tackle all sizes of pills
- Height adjustment cap for the most delicate garments
- Large blade surface for covering a large area at once

### Effective and quick pill removal

• Up to 8800 rounds/min blade rotation for effective removal