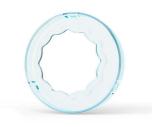

#### Height adjustment cap

The height adjustment cap enables you to remove fabric pills even from the most delicate garments