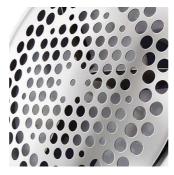

#### Specially designed shaving head

Due to the three different hole sizes, all sizes of fabric pills will be drawn into it and effectively removed from the fabric.