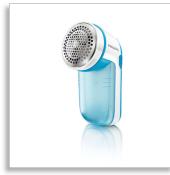

# Fabric Shaver

#### Fabric Shaver Removes fabric pills Suitable for all garments, 2 Philips AA batteries incl.