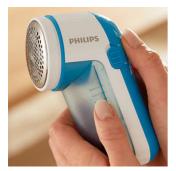

#### Easy to use

• The pill container is easy to remove and empty

#### Large removable pill container

The container, where the shaved off pills are stored, is easy to remove and empty.

#### **Cleaning brush**

The cleaning brush helps to easily clean your appliance after use. Please follow the quick start guide included in the packaging to clean the appliance.