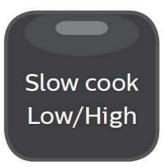

#### Slow cook with high & low temp

Slow cook with high & low temperature up to 12 hours