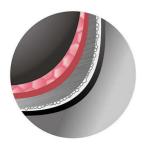

#### Safety auto pressure release

In case of abnormal high pressure inside the cooker, steam will be released automatically from the pressure regulator valve to ensure safety.