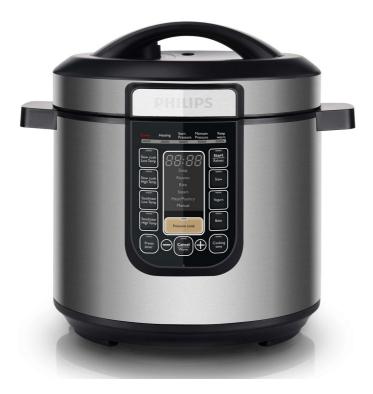

Philips Viva Collection All-In-One Cooker

#### Digital 6 Liter 1000W

### The All-in-One Solution for your cooking needs