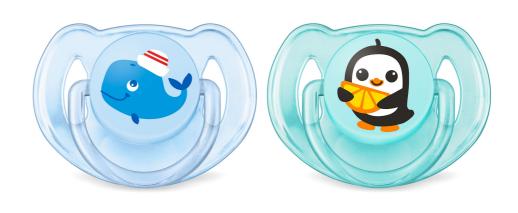

## **Security handle**

Our security handle lets you easily remove your baby's soother at any time. Even little hands can grab it!