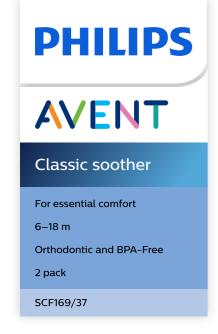

## Soother with bright, colourful designs

Help meet your little one's essential soothing needs around the clock with the Philips Avent Classic soother. Available in a range of colours, our orthodontic collapsible teat respects your baby's natural oral development.