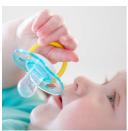

#### Snap-on cap for hygiene

When the soother isn't in use, simply snap on the cap before storing to keep the teat safe and clean.