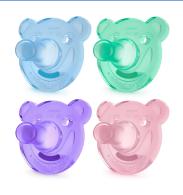

# Soothie Shapes pacifier

One piece silicone design

3-18m

Orthodontic & BPA-Free

2-pack

SCF194/03