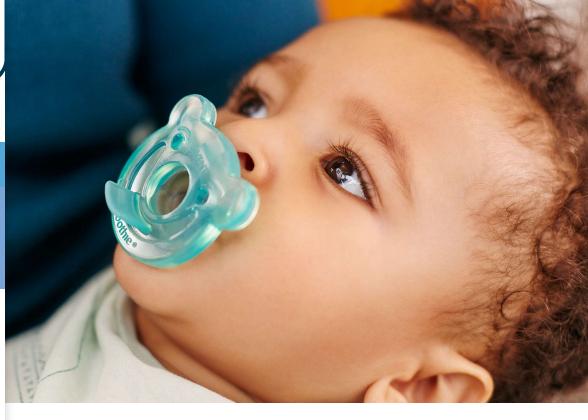

# Promotes natural suckling and bonding

### **Unique shape**

Soothie Shapes is a little different to our other pacifiers. Its unique shape lets you place your finger in the nipple so you can bond with your baby by helping them suckle.