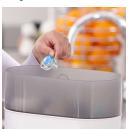

### **Unique shape**

Soothie Shapes is a little different to our other pacifiers. Its unique shape lets you place your finger in the nipple so you can bond with your baby by helping them suckle.

### Fingerheld solution

• Unique design supports bonding