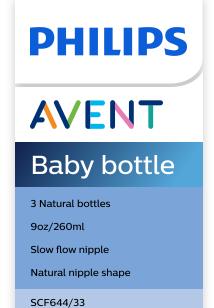

# The most natural way to bottle feed

# Easy to combine with breastfeeding

Our new bottle helps to make bottle feeding more natural for your baby and you. The nipple features an innovative petal design for natural latch on similar to the breast, making it easy for your baby to combine breast and bottle feeding.

## Easy to combine breast and bottle feeding

- Natural latch on due to the wide breast shaped nipple
- This bottle is BPA free\*
- Trusted by moms since 1984

#### **Natural latch on**

The wide breast shaped nipple promotes natural latch on similar to the breast, making it easy for your baby to combine breast and bottle feeding.