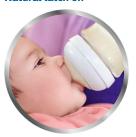

# A more comfortable and contented feed for baby

 $\bullet\,$  Unique Petals for a soft, flexible nipple without collapse

# **Unique comfort petals**

Petals inside the nipple increase softness and flexibility without nipple collapse. Your baby will enjoy a more comfortable and contented feed.