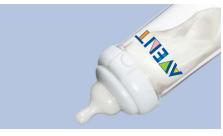

### Easier filling and feeding

Tempo liners are strong, wide-shaped and pre-formed to make filling and feeding easier. You enjoy the convenience of pre-sterilized, disposable liner for every feeding.

# NEUT MEUT

Tempo liners are strong, wide-shaped and preformed to make filling and feeding easier. You enjoy the convenience of pre-sterilized, disposable liner for every feeding.