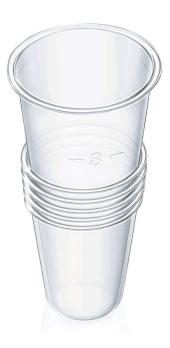

#### Wide pre-formed liners

#### What is included

Pre-formed, pre-sterilized liner (240 ml/ 8 oz): 50 pcs

© 2021 Koninklijke Philips N.V. All Rights reserved. Issue date 2021-09-02 Version: 0.0.0

EAN: 00 76126 90033 85

Specifications are subject to change without notice. Trademarks are the property of Koninklijke Philips N.V. or their respective owners.