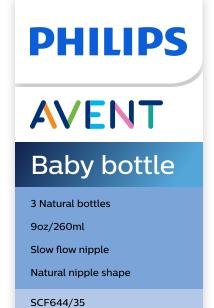

# The most natural way to bottle feed

# Easy to combine with breastfeeding

Our new bottle helps to make bottle feeding more natural for your baby and you. The nipple features an innovative petal design for natural latch on similar to the breast, making it easy for your baby to combine breast and bottle feeding.

### Easy to combine breast and bottle feeding

- Natural latch on due to the wide breast shaped nipple
- This bottle is BPA free\*
- Trusted by moms since 1984

#### **Natural latch on**

The wide breast shaped nipple promotes natural latch on similar to the breast, making it easy for your baby to combine breast and bottle feeding.