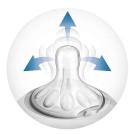

# Vents air away from your baby's tummy

• Advanced anti-colic system with innovative twin valve

# Advanced anti-colic valve

Innovative twin valve designed to reduce colic and discomfort by venting air into the bottle and not baby's tummy.