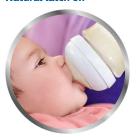

# A more comfortable and contented feed for baby

 $\bullet\,$  Unique Petals for a soft, flexible nipple without collapse

#### **Unique comfort petals**

Petals inside the nipple increase softness and flexibility without nipple collapse. Your baby will enjoy a more comfortable and contented feed.