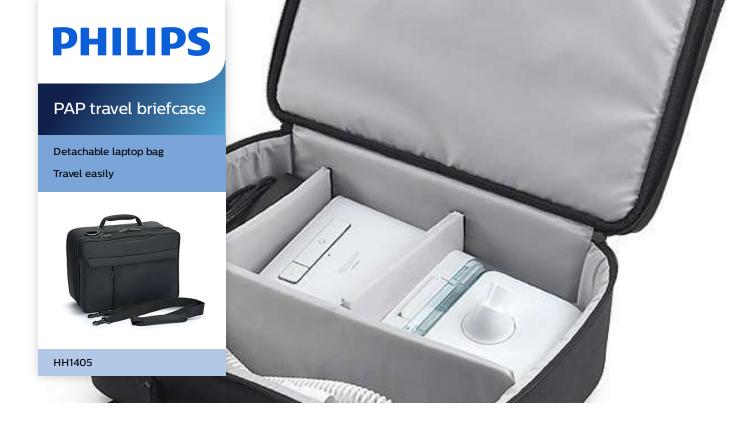

# Travel easily with your therapy equipment

The PAP travel briefcase gives patients an all-in-one carrying option to organize travel items both CPAP related and not.

#### Convenient

The PAP travel briefcase offers convenience, flexibility, discretion and professional style for patients who travel with their therapy equipment. Take your laptop, PAP device, magazines and other small necessities with you. The travel briefcase comes with several pockets and zippered compartments.

#### Perfect for travelling

Each side of the PAP travel briefcase is organized with compartments to protect your therapy equipment and facilitate an easy airport screening process (fits within the FAA maximum carry-on size). The lightweight case offers easy portability and is designed to easily attach to a roller suitcase.