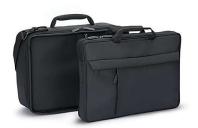

#### Convenient

The PAP travel briefcase offers convenience, flexibility, discretion and professional style for patients who travel with their therapy equipment. Take your laptop, PAP device, magazines and other small necessities with you. The travel briefcase comes with several pockets and zippered compartments.

#### Perfect for travelling

Each side of the PAP travel briefcase is organized with compartments to protect your therapy equipment and facilitate an easy airport screening process (fits within the FAA maximum carry-on size). The lightweight case offers easy portability and is designed to easily attach to a roller suitcase.