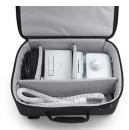

#### Convenient

The PAP travel briefcase offers convenience, flexibility, discretion and professional style for patients who travel with their therapy equipment. Take your laptop, PAP device, magazines and other small necessities with you. The travel briefcase comes with several pockets and zippered compartments.

#### Perfect for travelling

Each side of the PAP travel briefcase is organized with compartments to protect your therapy equipment and facilitate an easy airport screening process (fits within the FAA maximum carry-on size). The lightweight case offers easy portability and is designed to easily attach to a roller suitcase.