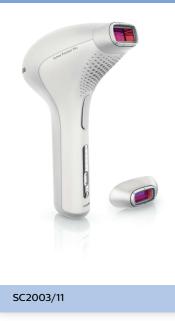

# **PHILIPS**

IPL hair removal system

Lumea Precision Plus

For use on body, face 15 minutes to treat lower legs

Lifetime <gt/>100.000 light pulses

#### Gentle and effective application for face and body

- Slide and Flash mode for a more convenient application
- Precision attachment for safe facial treatment
- Bigger body attachment for fast treatment
- Five adjustable light energy settings
- Safe and effective even on sensitive areas

#### Extra safety for the face

The precision attachment is equipped with an extra integrated light filter and enables a safe and convenient application on the upper lip, chin and sideburns. It can also be used on other sensitive areas on the body, such as the underarms, the bikini area and hard-to-reach areas.

#### Attachments

Precision attachment (2cm2): For safe application on face Body attachment (4cm2): For use below the neckline