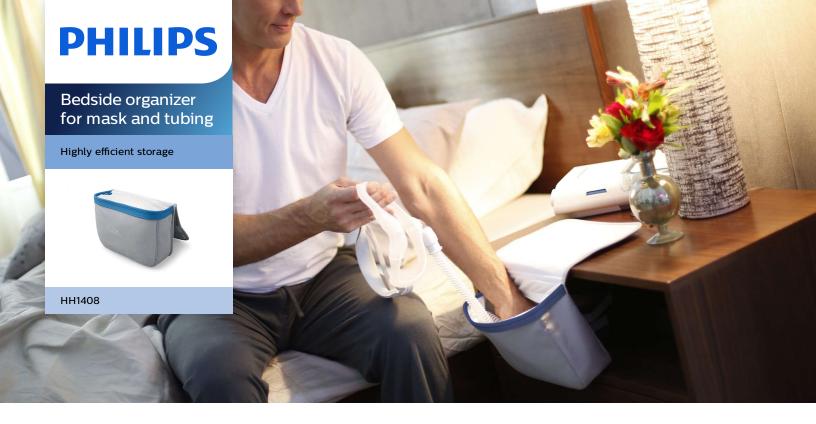

### Highly efficient storage

The Bedside Organizer can be placed in one of two places: the nightstand or the crease between the mattress and box spring.

### **Bedroom organization**

Convenient storage: Holds most masks and

tubing

Nightstand organization: Discretion

© 2021 Koninklijke Philips N.V. All Rights reserved.

Specifications are subject to change without notice. Trademarks are the property of Koninklijke Philips N.V. or their respective owners.