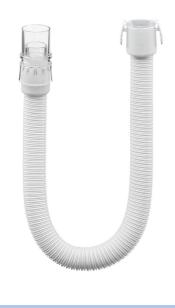

# **PHILIPS**

Quick Release Tube

**Amara View** 

**Standard** 

HH1224

## Quick release

Connect the flexible tubing (included with your CPAP or bi-level device) to the Amara View quick release tube.

### Innovative design

Comfort and performance: Quick disconnect