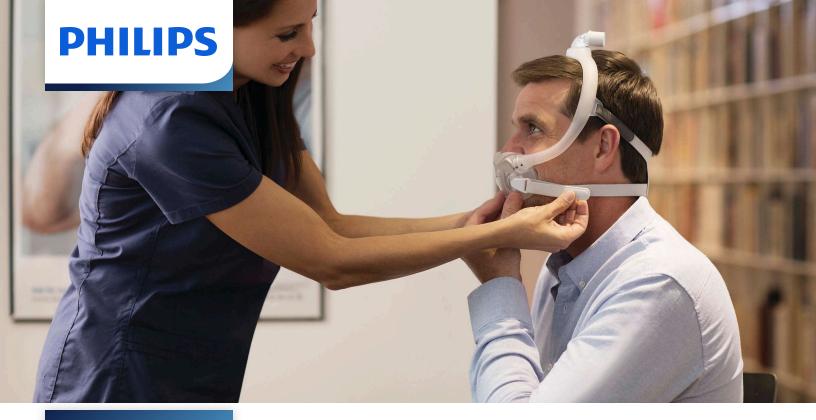

# Like wearing nothing at all.\*

With the freedom and comfort of DreamWear Full Face, you can sleep how you want.

#### Soft and comfortable

The soft fabric headgear is comfortable to wear at night while the magnet clips make it easy to adjust for the right fit.