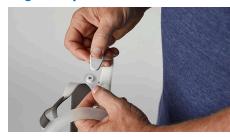

#### **Magnetic clips**

• The headgear clips and mask frame contain magnets

#### **Comfort and ease of use**

• Soft fabric headgear with magnet clips

#### Soft and comfortable

The soft fabric headgear is comfortable to wear at night while the magnet clips make it easy to adjust for the right fit.

#### **Magnetic clips**

Some medical implants may be contraindicated for use with magnetic devices and this mask may not be suitable for use. Contact your healthcare professional before you use this mask.