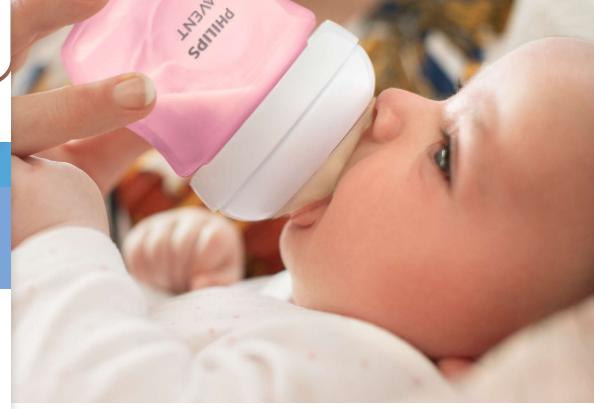

#### **Natural Response Nipple**

The Natural Response Nipple works with your baby's natural feeding rhythm, making it easy to combine breast feeding and bottle feeding. The nipple has a unique opening which only releases milk when the baby actively drinks. So when they pause to swallow and breathe, the milk pauses too.

#### Natural latch on

The wide, soft and flexible nipple is designed to mimic the shape and feel of a breast, helping baby to latch on and feed comfortably.