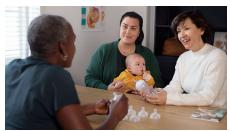

### Natural Response Newborn Gift Set

4 Bottles Soothie pacifiers Snuggle pacifier holder Bottle brush

## Supports baby's individual drinking rhythm A nipple that works like a breast

Have a colorful start to feeding and soothing your baby with this Newborn Gift Set. With the Natural Response Nipple babies can drink at their own rhythm like on the breast. Finding the right nipple is important. See more information below.