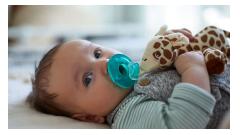

#### Snuggle pacifier holder

Snuggle is a plush toy that helps babies find, hold and love their pacifier. It is soft and lightly weighted to help babies feel secure. Holds any Philips Avent pacifier with two options for attachment.\*