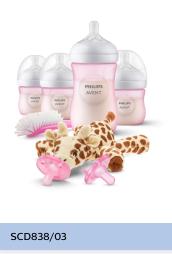

### Natural Response Newborn Gift Set

4 Bottles Soothie pacifiers Snuggle pacifier holder Bottle brush

#### What is included

Bottle brush: 1 pcs 4oz/125ml Baby Bottle: 3 pcs 9oz/260ml Baby Bottle: 1 pcs Snuggle pacifier holder: 1 pcs Soothie pacifier 0-3m: 2 pcs