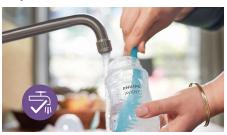

#### Simple to use and clean

Wide bottle neck makes filling and cleaning easy. Only a few parts for quick and simple assembly.

#### Functions

Nipple Features: Natural latch on, No-drip design, Soft and flexible, Anti-colic valve Bottle design: Wide neck, Ergonomic shape Bottle ease of use: Easy to assemble, Easy to clean, Dishwasher safe, Easy to hold