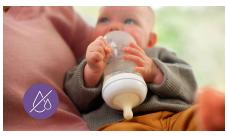

#### **No-drip nipple**

The nipple opening is designed to release milk only when the baby is feeding. So you can confidently avoid milk loss whether at home or on the go.