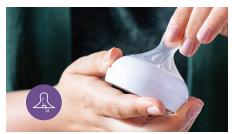

#### Anti-colic valve

Anti-colic valve is designed to keep air away from baby's tummy during feeding, to help reduce colic and discomfort.

Vents air away from your baby's tummy

Finding the right nipple is important