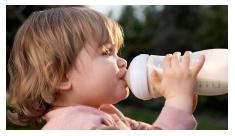

## Supports baby's individual drinking rhythm A nipple that works like a breast

Have a colorful start to feeding and soothing your baby with this Newborn Gift Set. With the Natural Response Nipple babies can drink at their own rhythm like on the breast. Finding the right nipple is important. See more information below.

#### **Natural Response Nipple**

The Natural Response Nipple works with your baby's natural feeding rhythm, making it easy to combine breast feeding and bottle feeding. The nipple has a unique opening which only releases milk when the baby actively drinks. So when they pause to swallow and breathe, the milk pauses too.

#### Natural latch on

The wide, soft and flexible nipple is designed to mimic the shape and feel of a breast, helping baby to latch on and feed comfortably.