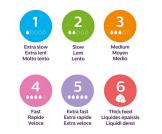

#### Find the right nipple flow

Every baby feeds differently, and develops at their own pace. We've designed a range of flow rates so you can find the perfect one for your baby and personalize your bottle. All of the Natural Response Nipples are made of soft silicone.

#### Finding the right nipple is important

If your newborn baby is consistently not taking enough milk throughout the feeding sessions or has complications in getting milk, switch to a

nipple with a higher flow rate. If persistent feeding issues occur, consult a healthcare professional.