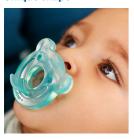

### Fingerheld solution

• Unique design supports bonding

#### **Unique shape**

Soothie Shapes is a little different to our other pacifiers. Its unique shape lets you place your finger in the nipple so you can bond with your baby by helping them suckle.