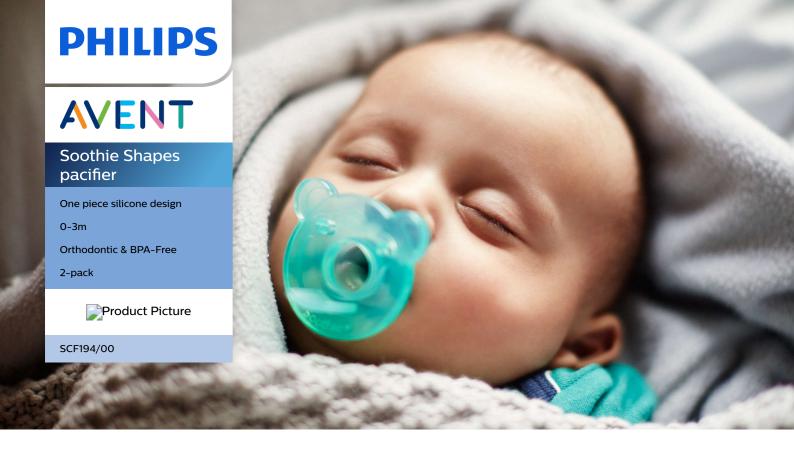

# Promotes natural suckling and bonding

## Flexible medical grade silicon

The Philips Avent Soothie Shapes pacifier gives you an additional way to bond with your little one as our unique one piece design lets you give the comfort of your finger. Made of medical grade silicon, Soothie Shapes is easy to clean.

#### **Unique shape**

Soothie Shapes is a little different to our other pacifiers. Its unique shape lets you place your finger in the nipple so you can bond with your baby by helping them suckle.