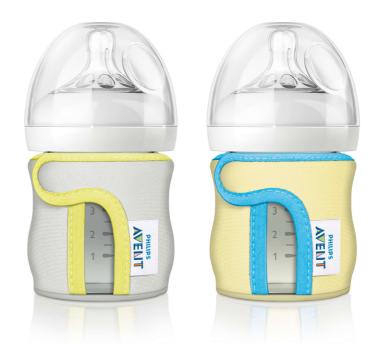

### Keeps liquids warm or cool

The Philips Avent glass bottle sleeve is ideal for protecting your glass feeding bottles and is specially designed to keep liquids either warm or cool. Due to the convenient opening, you can easily read the scale.

### Other benefits

- · Washable at 40° Celcius
- · Oeko-Tex® Class 1 certified safe for baby
- Fits 4oz/120ml Philips Avent Natural glass bottles
- · Available in vanilla/grey and blue/vanilla

#### Keep liquids warm or cool

· Insulating material keeps feed warm or cool

#### **Protect your glass bottles**

Shock resistant material

#### Know when baby is done feeding

· Easily read the scale of the glass bottle

#### Available in 2 colors

The Philips Avent glass bottle is available in 2 colours: vanilla/grey and blue/vanilla.