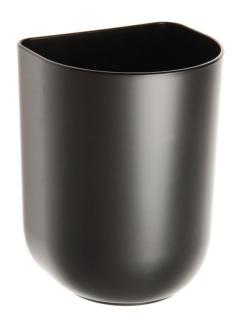

## to replace your current juice jug

The pulp will all be collected in the only place where it should be: in the pulp container of your Philips juicer. That means there is no need to remove pulp from other parts such as the lid anymore.