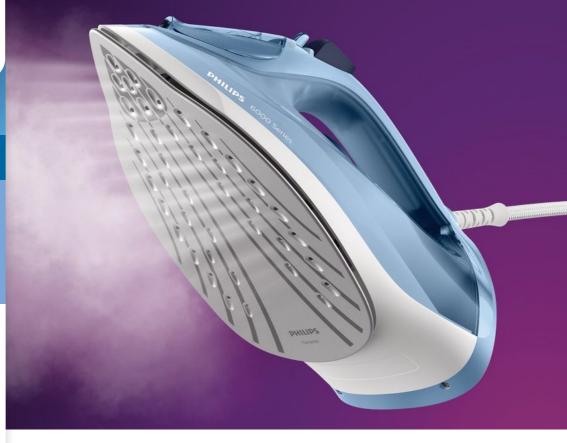

# Less refilling for longer ironing sessions

Iron with large water tank

Philips 6000 Series steam iron has one of the largest water tanks there is for steam irons. Iron longer without refilling! Powerful steam will enable you to remove the tough creases easily.

#### **Easily removes creases**

- Continuous steam output up to 40 g/min
- · Steam boost up to 200 g for the toughest creases
- · Ceramic soleplate to easily glide through the fabrics

#### Up to 40 g/min of steam

Philips steam iron with continuous steam output of up to 40 g/min gives you the perfect amount of steam to efficiently remove all creases.

#### Steam boost up to 200g

The steam boost can be used for vertical steaming and tough creases.