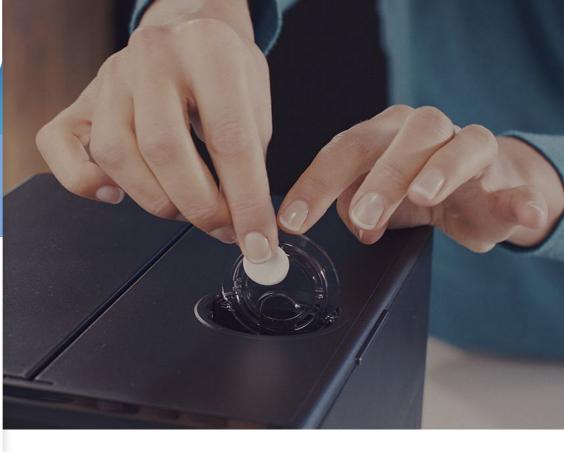

#### **Protects espresso machines**

Our Coffee Oil Remover Tablets remove all coffee oil residues, while keeping your espresso machine working efficiently for best results. We recommend to carry out this cycle at least once per month.

#### **Regular cleaning**

Extend the life of your Espresso Machine to enjoy the maximum potential of your appliance. To ensure a perfect performance over time, clean your appliance every month or after 500 cups of coffee