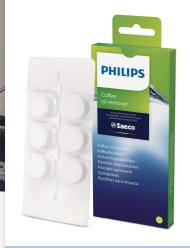

### Coffee oil remover tablets

Same as CA6704/60 For 6 uses - use monthly Prolong machine lifetime Brew better-tasting coffee

CA6704/10

### Specifications

Country of origin Made in: Germany

Technical specifications Includes: 6 x coffee oil remover tablets

Weight and dimensions Weight of product: 0.1 kg Quantity: 6 tablets of 1.6 g

© 2021 Koninklijke Philips N.V. All Rights reserved.