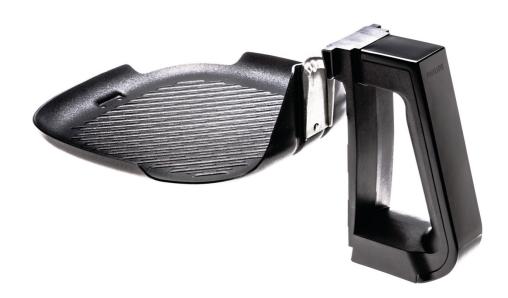

## to replace your current grill pan

Get perfect and healthier grilled fish, meat and vegetables thanks to Rapid Air technology combined with the unique pierced surface with typical ridges! With its non-stick surface, food releases effortlessly and it is also very easy to clean!

### Replaceable part

Fits product types:: HD9240/30, HD9240/31, HD9240/33, HD9240/34, HD9240/36, HD9240/90, HD9240/91, HD9240/92, HD9240/93, HD9240/94, HD9240/96

© 2021 Koninklijke Philips N.V. All Rights reserved.