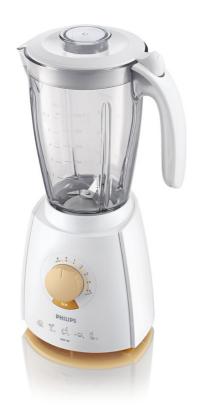

### Blend super smoothies, tasty soups & healthy juice

This Philips blender is your gateway to serving variety every day. Make your own fresh juices. Blend homemade soups. Or create nutritional smoothies. With 600 W, multiple speed settings and a click-on mill the possibilities are limitless.

#### **Design specifications**

Color(s): White with orange accents Material blade: Stainless steel Material blender jar: SAN Material housing: PP

#### **General specifications**

Integrated cord storage Speeds: 5 and pulse

#### **Technical specifications**

Capacity blender jar: 2 l Frequency: 50/60 Hz Power: 600 W Voltage: 220-240 V