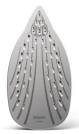

#### **Ceramic soleplate**

Ceramic soleplate provides scratch resistance while gliding easily.

#### Fast & powerful crease removal

Soleplate: Ceramic Vertical steaming Variable steam settings Spray