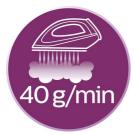

#### **Easily removes creases**

- Continuous steam output up to 40 g/min
- · Steam boost up to 200 g for the toughest creases
- · Ceramic soleplate to easily glide through the fabrics

#### Up to 40 g/min of steam

Philips steam iron with continuous steam output of up to 40 g/min gives you the perfect amount of steam to efficiently remove all creases.

#### Fast crease removal

Continuous steam: 40 g/min

Power: 2400 W Steam boost: 200 g Variable steam levels Voltage: 220-240 V

© 2021 Koninklijke Philips N.V. All Rights reserved.

Specifications are subject to change without notice. Trademarks are the property of Koninklijke Philips N.V. or their respective owners.