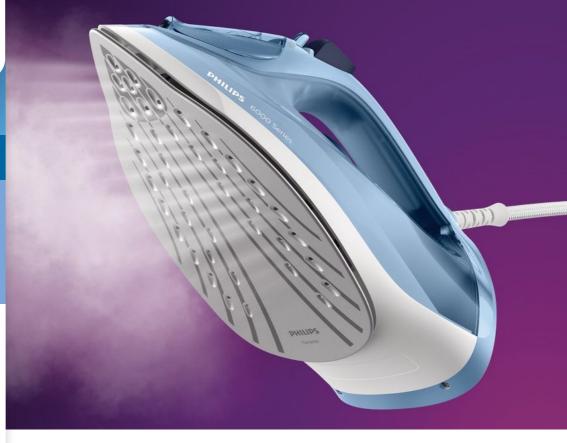

# Less refilling for longer ironing sessions

Iron with large water tank

Philips 6000 Series steam iron has one of the largest water tanks there is for steam irons. Iron longer without refilling! Powerful steam will enable you to remove the tough creases easily.

#### **Comfortable ironing**

• Extra large 550 ml watertank needs less refilling

#### **Easily removes creases**

- Continuous steam output up to 40 g/min
- · Steam boost up to 200 g for the toughest creases
- · Ceramic soleplate to easily glide through the fabrics

#### Longer lifetime

· Calc clean to prevent your iron from scale build up