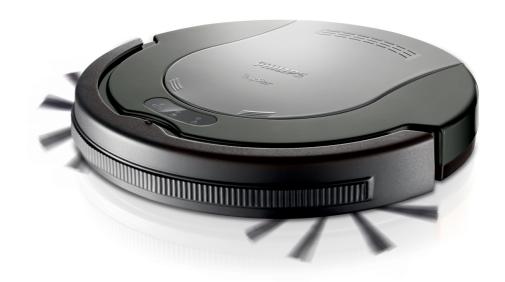

# The slimmest robot vacuum cleaner

# Cleans under furniture where others can't reach

Philips EasyStar is the robot vacuum cleaner that cleans your floors. With its slim design it reaches under low furniture and its long side brushes clean where dust accumulates. Clean floors, effortlessly, even in places others can't reach.

#### Slim design

At only 50mm of height, its slim design allows it to seamlessly clean underneath furniture where dust accumulates. It cleans where others can't reach.

### Extra long side brushes

With its extra long side brushes, it reaches deeper into corners and closer to walls. It cleans where dust accumulates.