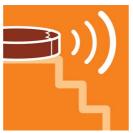

# Moves by itself avoiding stairs and edges

· Infrared sensors help it move by itself avoiding stairs

#### **Infrared sensors**

As it drives around your home, infrared sensors underneath the robot prevent it from falling into voids. It moves by itself avoiding stairs and edges.