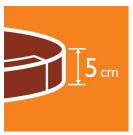

#### Slim design

At only 50mm of height, its slim design allows it to seamlessly clean underneath furniture where dust accumulates. It cleans where others can't reach.