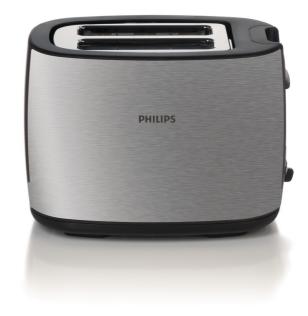

# Toaster

2 slot metal

2 function

**Brushed metal** 

Wide slot

HD2628/20

### Toaster for bread that's always golden brown

Philips toaster with variable-width bread slots for great toast. Evenly golden brown, thick or thin. Convenient due to the defrost and reheat functions. Safe to use thanks to the high lift feature, cancel button and cool wall exterior.

#### The way you want it

- Adjustable browning control
- Variable width self-centred slots for evenly toasted bread

#### Easy to experience

- Defrost and toast in one go or reheat just toasted bread
- Removable crumb tray for easy cleaning

#### With maximum safety

- · Automatic safety shut-off in the event of jammed bread
- High lift feature to safely take out smaller pieces
- Cancel button stops toasting at any time
- $\cdot\,$  The outside of the toaster stays cool and safe to touch