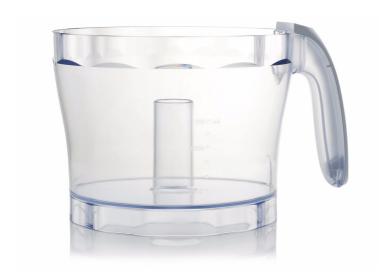

Philips Food processor bowl

3.6 | dry 1.8 | liquid

HR3926

## Find matching products on the specifications tab

This bowl, part of your Philips food processor, allows you to make extra large amounts of, for example, soup or dough in one go. An additional one might be handy: when one's in the dishwasher you can use the other!