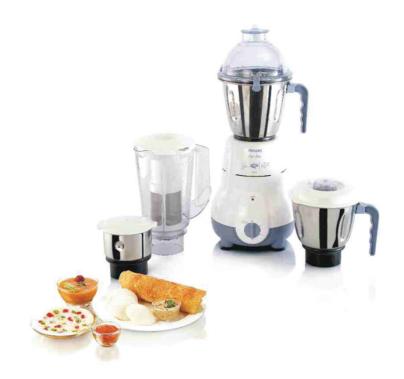

#### **Superior Performance**

- · Lift and grind blades ensure consistent grinding
- · Revers Quadra Flow jars prevents sticking to walls

#### Lift and grind blades

Lift and grind blades ensure consistent grinding

#### **Revers Quadra Flow jars**

Revers Quadra Flow jars prevents sticking to walls

#### Accessories

Spatula Chutney jar Wet grinding jar Multi-purpose jar