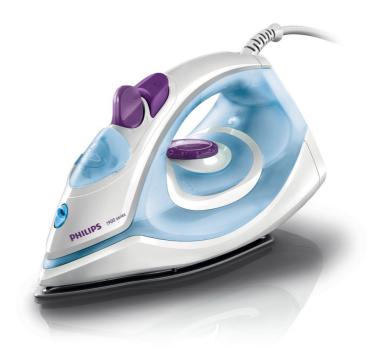

# **PHILIPS**

# Steam iron

# 1900 series

Steam 13g/min

Blue Ceralon soleplate

Anti-calc

1400 Watts

GC1905/02