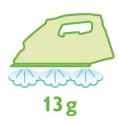

### **Easily removes creases**

- · A fine spray evenly moistens the fabric
- Continuous steam output up to 13 g/min

#### **Continuous steam output**

Continuous steam output up to 13 g/min

#### Fast & powerful crease removal

Soleplate: Non-stick Steam output

Continuous steam output: 13 g/min

Variable steam settings

Spray Steam tip Power: 1400 W