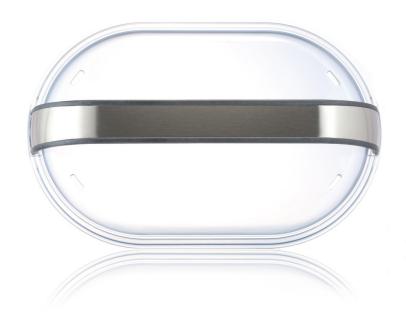

# To cover your steaming bowls

#### Check compatibility data

This lid is suitable for covering different steaming bowls. Have you lost your old lid, or is it broken? Order a new one here!