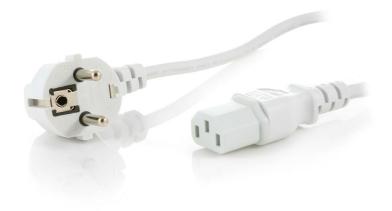

## Connects your steriliser to a mains outlet

## Check for compatibility below

With this cord, you can connect your Philips Avent electric steam steriliser to mains power.